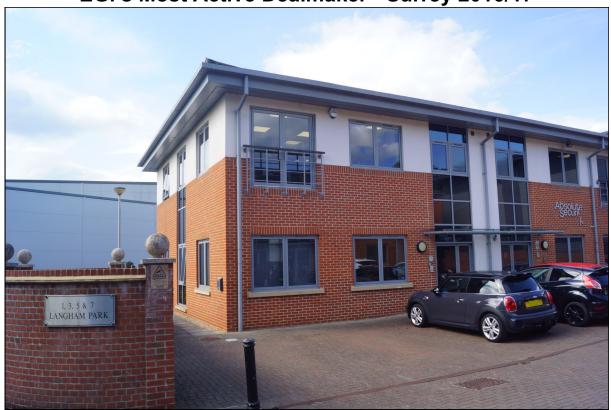

# MODERN AIR-CONDITIONED OFFICES

TO LET

EGi's Most Active Dealmaker - Surrey 2016/17

7 LANGHAM PARK, CATTESHALL LANE, GODALMING, SURREY, GU7 1NG

Modern Self-Contained Office Building

1,558 sq. ft. / 145 sq. m.

# 7 LANGHAM PARK, CATTESHALL LANE, GODALMING GU7 1NG

# Description

The property comprises a two-storey, end of terrace office building situated within a development of office buildings arranged in a courtyard setting. These offices are arranged over two floors and benefit from suspended ceilings with LED panel lighting, floor boxes providing power and data, kitchenette and WCs on both floors. This property comes with 7 on-site parking spaces.