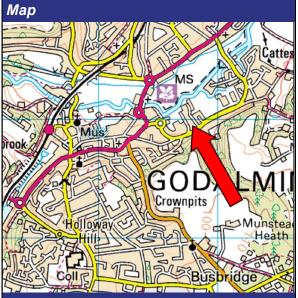

# Location

The office is situated to the east of Godalming town centre on Catteshall Lane. The property is less than 3 miles from the A3 to both London and Portsmouth, and a mile from Godalming train station.

The property is located in a recognised commercial area close to Godalming Business Centre, Weyside Park, Corium House and Godalming Retail Park.